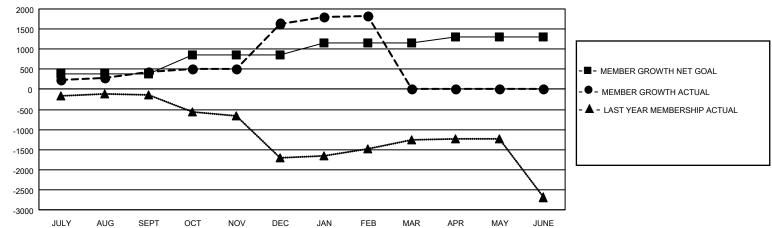

## GOALS AND ACTUAL MEMBERS CUMULATIVE

| DROPPED CLUBS: 15               |       | 278 CLUBS OF 484 ADDED 1 OR MORE | GENDER DISTRIBUTION        |                 |       |
|---------------------------------|-------|----------------------------------|----------------------------|-----------------|-------|
|                                 |       | NEW MEMBERS                      | MALE                       | 11,397 (78.60%) |       |
| DROPPED MEMBERS                 |       |                                  | FEMALE                     | 3,103 (21.40%)  |       |
| DECEASED                        | 121   | CLICK HERE FOR CUMULATIVE        | TOTAL FAMILY UNIT MEMBERS  |                 | 5,493 |
| CLUB CANCELLED 155<br>OTHER 827 |       | MEMBERSHIP DATA                  | FAMILY MEMBERS PAYING HALF |                 | 3,366 |
| TOTAL                           | 1,103 |                                  | 0000                       |                 |       |

## Multiple District 316

**LOCATION: INDIA** 

|               | Club          | s         |               | Members               |                           |                         |                                                    |  |  |
|---------------|---------------|-----------|---------------|-----------------------|---------------------------|-------------------------|----------------------------------------------------|--|--|
|               | RESULTS FOR   | 2020-2021 |               | RESULTS FOR 2020-2021 |                           |                         |                                                    |  |  |
| QUARTER       | NEW CLUB GOAL | NEW CLUBS | DROPPED CLUBS | QUARTER               | MEMBER GROWTH NET<br>GOAL | MEMBER GROWTH<br>ACTUAL | DROPPED<br>MEMBERS ACTUAL<br>(including transfers) |  |  |
| JULY/AUG/SEPT | 11            | 11        | 1             | JULY/AUG/SE           | PT 395                    | 621                     | 166                                                |  |  |
| OCT/NOV/DEC   | 6             | 61        | 0             | OCT/NOV/DE            | C 465                     | 1,998                   | 750                                                |  |  |
| JAN/FEB/MAR   | 7             | 3         | 14            | JAN/FEB/MAR           | 300                       | 390                     | 187                                                |  |  |
| APR/MAY/JUNE  | 6             | 0         | 0             | APR/MAY/JUN           | IE 140                    | 0                       | 0                                                  |  |  |