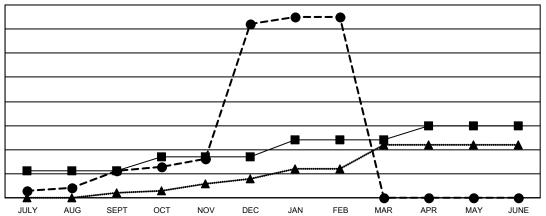

## GOALS AND ACTUAL NEW CLUBS CUMULATIVE

■ - CURRENT YEAR GOALS FOR NEW CLUBS

- CURRENT YEAR ACTUAL NEW CLUBS

▲ - LAST YEAR ACTUAL NEW CLUBS

## Multiple District 316

**LOCATION: INDIA** 

|               | Club          | s         |               | Members               |                           |                         |                                                    |  |  |
|---------------|---------------|-----------|---------------|-----------------------|---------------------------|-------------------------|----------------------------------------------------|--|--|
|               | RESULTS FOR   | 2020-2021 |               | RESULTS FOR 2020-2021 |                           |                         |                                                    |  |  |
| QUARTER       | NEW CLUB GOAL | NEW CLUBS | DROPPED CLUBS | QUARTER               | MEMBER GROWTH NET<br>GOAL | MEMBER GROWTH<br>ACTUAL | DROPPED<br>MEMBERS ACTUAL<br>(including transfers) |  |  |
| JULY/AUG/SEPT | 11            | 11        | 1             | JULY/AUG/SE           | PT 395                    | 621                     | 166                                                |  |  |
| OCT/NOV/DEC   | 6             | 61        | 0             | OCT/NOV/DE            | C 465                     | 1,998                   | 750                                                |  |  |
| JAN/FEB/MAR   | 7             | 3         | 14            | JAN/FEB/MAR           | 300                       | 390                     | 187                                                |  |  |
| APR/MAY/JUNE  | 6             | 0         | 0             | APR/MAY/JUN           | IE 140                    | 0                       | 0                                                  |  |  |